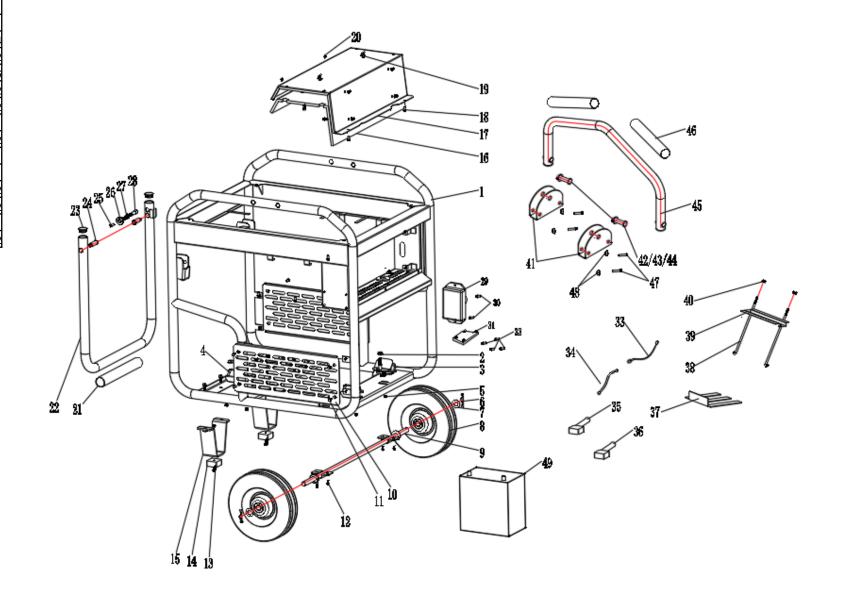

## Frame:

| Part # | ltem Code | Description                    | Qty |
|--------|-----------|--------------------------------|-----|
| 1      | 812742    | FRAME ASSEMBLY                 | 1   |
| 3      | 812694    | SHOCK ABSORBING BEARING (4PCS) | 4   |
| 4      | 812693    | SHOCK ABSORBING BEARING (2PCS) | 2   |
| 5      | 812615    | NUT                            | 6   |
| 6      | 812583    | LOCATING PIN LOCK CLAMP        | 2   |
| 8      | 812718    | WHEEL ASSEMBLY                 | 2   |
| 9      | 812707    | AXLE                           | 1   |
| 14     | 812588    | SUPPORT RUBBER PAD             | 2   |
| 21     | 812678    | RUBBER COVER FOR HANDLE        | 1   |
| 22     | 812709    | HAND HANDLE TUBE ASSEMBLY      | 1   |
| 23     | 812659    | САР                            | 2   |
| 24     | 812671    | HANDLE RETAINING PIN           | 2   |
| 29     | 812732    | AVR                            | 1   |
| 44     | 812661    | LOCATING PIN LOCK CLAMP        | 2   |

WC-P13750 (811987) - Spare Parts Exploded Diagram

Parts not listed are not stocked as spares, as they are generally uneconomical to replace. For more information, please contact White International.