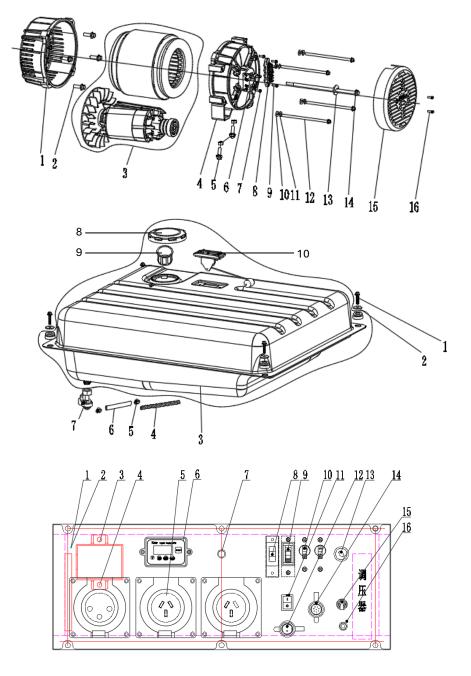

## Alternator:

| Part # | ltem Code | Description        | Qty |
|--------|-----------|--------------------|-----|
| 4      | 812723    | ALTERNATOR SUPPORT | 1   |
| 7      | 812692    | CARBON BRUSH       | 1   |

## Fuel Tank:

| Part # | ltem Code | Description        | Qty |
|--------|-----------|--------------------|-----|
| 3      | 812854    | FUEL TANK ASSEMBLY | 1   |
| 8      | 812590    | FUEL TANK CAP      | 1   |
| g      | 812674    | OIL FILTER         | 1   |
| 10     | 812688    | OIL MARKER         | 1   |

## Control Panel:

| Part # | ltem Code | Description            | Qty |
|--------|-----------|------------------------|-----|
|        | 812744    | CONTROL PANEL ASSEMBLY | 1   |

WC-P13750 (811987) - Spare Parts Exploded Diagram

Parts not listed are not stocked as spares, as they are generally uneconomical to replace. For more information, please contact White International.