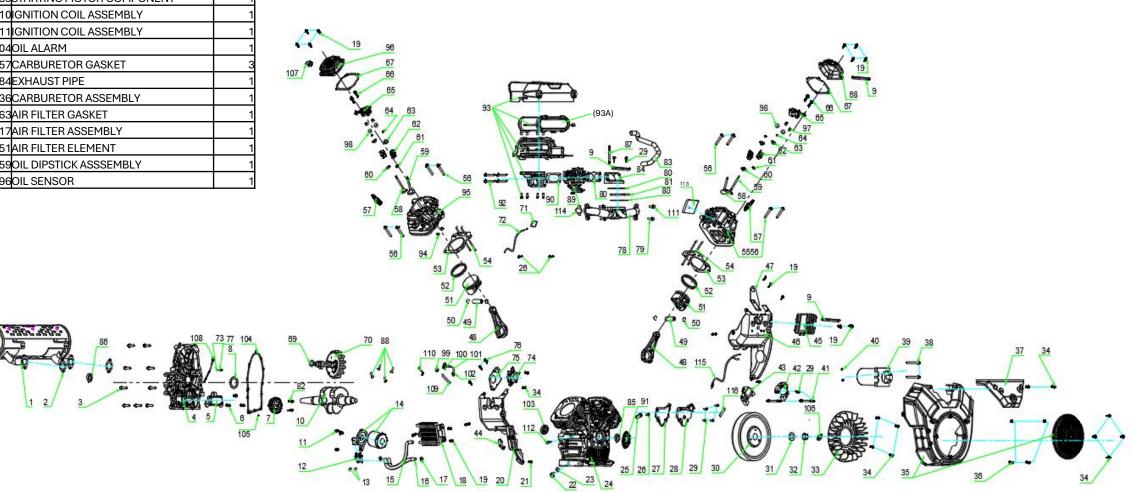

Engine:

| Part # | Item Code | Description              | Qty |
|--------|-----------|--------------------------|-----|
| 1      | 812734    | MUFFLER COMPONENT        | 1   |
| 2      | 812662    | MUFFLER GASKET           | 2   |
| 39     | 812739    | STARTING MOTOR COMPONENT | 1   |
| 42     | 812710    | IGNITION COIL ASSEMBLY   | 1   |
| 43     | 812711    | IGNITION COIL ASSEMBLY   | 1   |
| 44     | 812704    | OIL ALARM                | 1   |
| 80     | 812657    | CARBURETOR GASKET        | 3   |
| 83     | 812684    | EXHAUST PIPE             | 1   |
| 89     | 812736    | CARBURETOR ASSEMBLY      | 1   |
| 90     | 812663    | AIR FILTER GASKET        | 1   |
| 93     | 812717    | AIR FILTER ASSEMBLY      | 1   |
| 93A    | 812751    | AIR FILTER ELEMENT       | 1   |
| 108    | 812859    | OIL DIPSTICK ASSSEMBLY   |     |
| 111    | 812696    | OIL SENSOR               | 1   |

WC-P13750 (811987) - Spare Parts Exploded Diagram

1

Parts not listed are not stocked as spares, as they are generally uneconomical to replace. For more information, please contact White International.